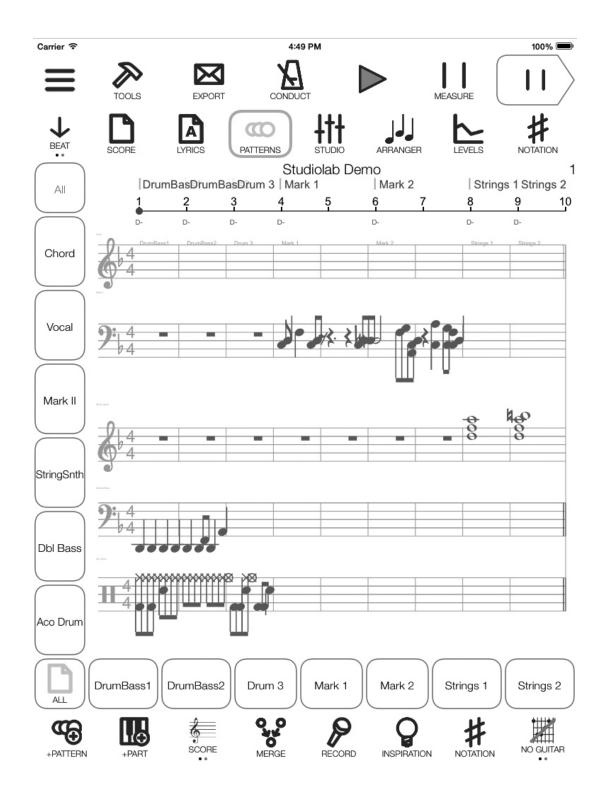

FIG. 1



FIG. 2



FIG. 3



FIG. 4



FIG. 5





FIG. 7



FIG. 8



FIG. 9



FIG. 10



FIG. 11



+Effect PATTERNS

FIG. 12



FIG. 13



FIG. 14



FIG. 15



FIG. 16



FIG. 17

|        | Carrier <del>?</del><br>16:37 197:2 | 4:39 PM<br>Verse - Chord | 100% 🗫 |
|--------|-------------------------------------|--------------------------|--------|
|        | Chord:'A='                          | verse - Orlord           |        |
|        | 16:36 195:2<br>Handle layout        | Verse                    |        |
|        | 16:36 292:1<br>Merged               | Verse - Note             |        |
|        | 16:29 201:1<br>Merged               | Verse - Drum 3           |        |
|        | 16:29 198:1<br>Merged               | Verse - BPM              |        |
|        | 16:29 199:1<br>Merged               | Verse - Key              |        |
|        | 16: