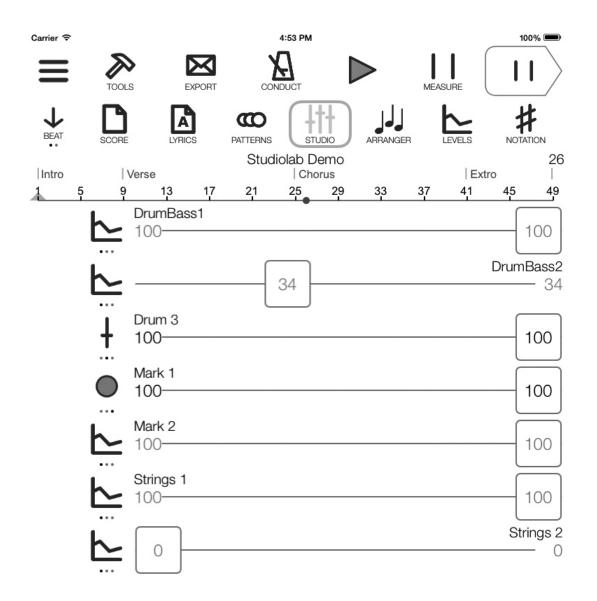

FIG. 1



FIG. 2



FIG. 3



FIG. 4



FIG. 5





FIG. 7



FIG. 8



FIG. 9



FIG. 10



FIG. 11



+Effect PATTERNS

FIG. 12



FIG. 13



FIG. 14



FIG. 15



FIG. 16



FIG. 17

|        | Carrier <del>?</del><br>16:37 197:2 | 4:39 PM<br>Verse - Chord | 100% 🗫 |
|--------|-------------------------------------|--------------------------|--------|
|        | Chord:'A='                          | verse - Orlord           |        |
|        | 16:36 195:2<br>Handle layout        | Verse                    |        |
|        | 16:36 292:1<br>Merged               | Verse - Note             |        |
|        | 16:29 201:1<br>Merged               | Verse - Drum 3           |        |
|        | 16:29 198:1<br>Merged               | Verse - BPM              |        |
|        | 16:29 199:1<br>Merged               | Verse - Key              |        |
|        | 16:29 200:1<br>Merged