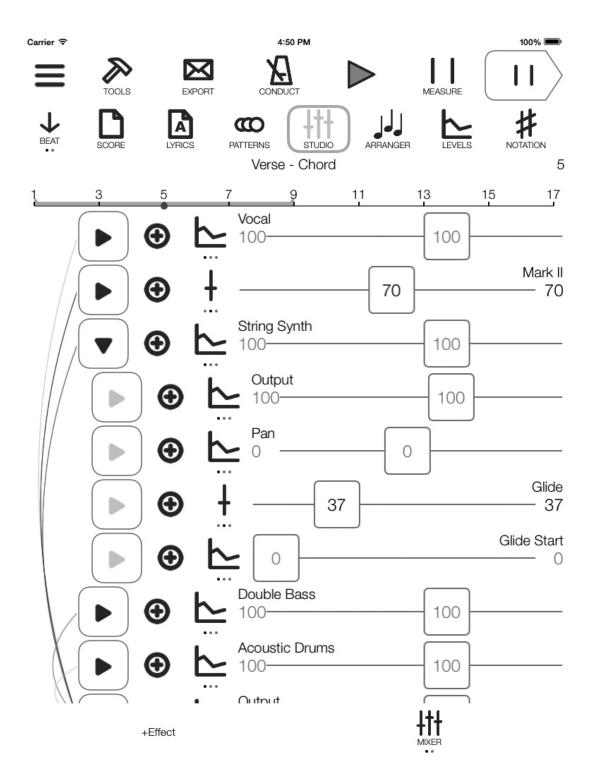

FIG. 1



FIG. 2



FIG. 3



FIG. 4



FIG. 5





FIG. 7



FIG. 8



FIG. 9



FIG. 10



FIG. 11



+Effect PATTERNS

FIG. 12



FIG. 13



FIG. 14



FIG. 15



FIG. 16



FIG. 17

|        | Carrier <del>?</del><br>16:37 197:2 | 4:39 PM<br>Verse - Chord | 100% 🗫 |
|--------|-------------------------------------|--------------------------|--------|
|        | Chord:'A='                          | verse - Orlord           |        |
|        | 16:36 195:2<br>Handle layout        | Verse                    |        |
|        | 16:36 292:1<br>Merged               | Verse - Note             |        |
|        | 16:29 201:1<br>Merged               | Verse - Drum 3           |        |
|        | 16:29 198:1<br>Merged               | Verse - BPM              |        |
|        | 16:29 199:1<br>Merged               | Verse - Key              |        |
|        | 16:29 200:1<br