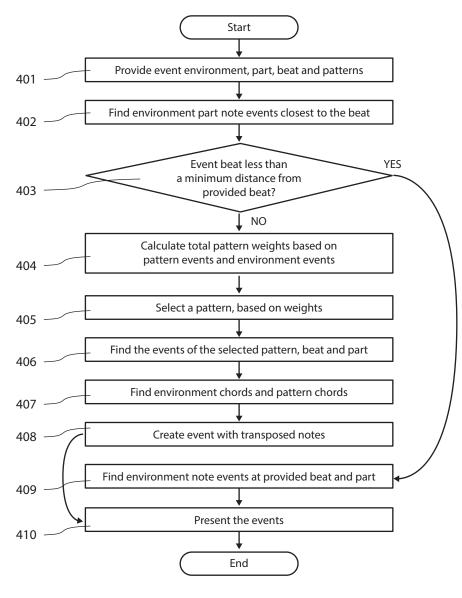

FIG. 1



FIG. 2



FIG. 3



FIG. 4



FIG. 5





FIG. 7



FIG. 8



FIG. 9



FIG. 10



FIG. 11



+Effect PATTERNS

FIG. 12



FIG. 13



FIG. 14



FIG. 15



FIG. 16



FIG. 17

|        | Carrier <del>?</del><br>16:37 197:2 | 4:39 PM<br>Verse - Chord | 100% 🗫 |
|--------|-------------------------------------|--------------------------|--------|
|        | Chord:'A='                          | verse - Orlord           |        |
|        | 16:36 195:2<br>Handle layout        | Verse                    |        |
|        | 16:36 292:1<br>Merged               | Verse - Note             |        |
|        | 16:29 201:1<br>Merged               | Verse - Drum 3           |        |
|        | 16:29 198:1<br>Merged               | Verse - BPM              |        |
|        | 16:29 199:1<br>Merged