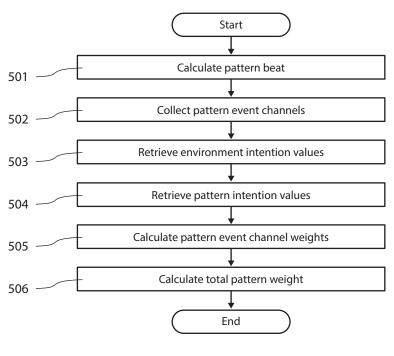

FIG. 1



FIG. 2



FIG. 3



FIG. 4



FIG. 5





FIG. 7



FIG. 8



FIG. 9



FIG. 10



FIG. 11



+Effect PATTERNS

FIG. 12



FIG. 13



FIG. 14



FIG. 15



FIG. 16



FIG. 17

|        | Carrier <del>?</del><br>16:37 197:2 | 4:39 PM<br>Verse - Chord | 100% 🗫 |
|--------|-------------------------------------|--------------------------|--------|
|        | Chord:'A='                          | verse - Orlord           |        |
|        | 16:36 195:2<br>Handle layout        | Verse                    |        |
|        | 16:36 292:1<br>Merged               | Verse - Note             |        |
|        | 16:29 201:1<br>Merged               | Verse - Drum 3           |        |
|        | 16:29 198:1<br>Merged               | Verse - BPM              |        |
|        | 16:29 199:1<br>Merged               | Verse -