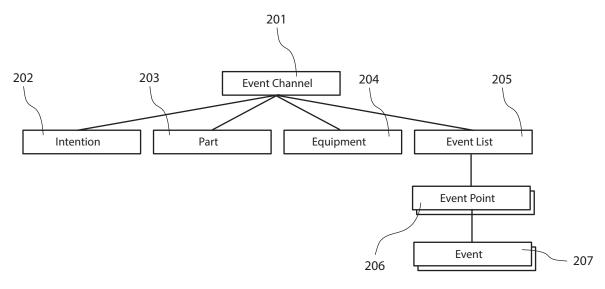

FIG. 1



FIG. 2



FIG. 3



FIG. 4



FIG. 5





FIG. 7



FIG. 8



FIG. 9



FIG. 10



FIG. 11



+Effect PATTERNS

FIG. 12



FIG. 13



FIG. 14



FIG. 15



FIG. 16



FIG. 17

|        | Carrier <del>?</del><br>16:37 197:2 | 4:39 PM<br>Verse - Chord | 100% 🗫 |
|--------|-------------------------------------|--------------------------|--------|
|        | Chord:'A='                          | verse - Orlord           |        |
|        | 16:36 195:2<br>Handle layout        | Verse                    |        |
|        | 16:36 292:1<br>Merged               | Verse - Note             |        |
|        | 16:29 201:1<br>Merged               | Verse - Drum 3           |        |
|        | 16:29 198:1<br>Merged               | Verse - BPM              |        |
|        | 16:29 199:1<br>M