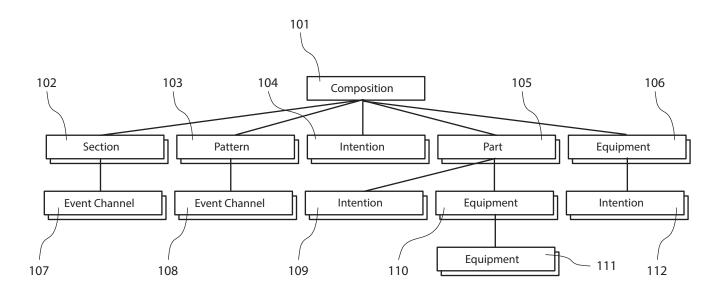

FIG. 1



FIG. 2



FIG. 3



FIG. 4



FIG. 5





FIG. 7



FIG. 8



FIG. 9



FIG. 10



FIG. 11



+Effect PATTERNS

FIG. 12



FIG. 13



FIG. 14



FIG. 15



FIG. 16



FIG. 17

|        | Carrier <del>?</del><br>16:37 197:2 | 4:39 PM<br>Verse - Chord | 100% 🗫 |
|--------|-------------------------------------|--------------------------|--------|
|        | Chord:'A='                          | verse - Orlord           |        |
|        | 16:36 195:2<br>Handle layout        | Verse                    |        |
|        | 16:36 292:1<br>Merged               | Verse - Note             |        |
|        | 16:29 201:1<br>Merged               | Verse - Drum 3           |        |
|        | 16:29 198:1<br>Merged               | Verse - BPM              |        |
|        | 16:29