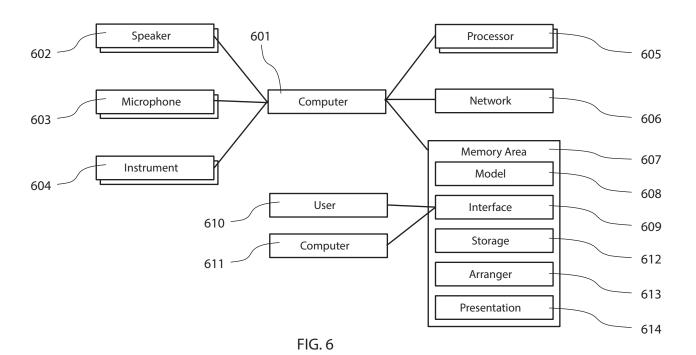

FIG. 1



FIG. 2



FIG. 3



FIG. 4



FIG. 5





FIG. 7



FIG. 8



FIG. 9



FIG. 10



FIG. 11



+Effect PATTERNS

FIG. 12



FIG. 13



FIG. 14



FIG. 15



FIG. 16



FIG. 17

|        | Carrier <del>?</del><br>16:37 197:2 | 4:39 PM<br>Verse - Chord | 100% 🗫 |
|--------|-------------------------------------|--------------------------|--------|
|        | Chord:'A='                          | verse - Orlord           |        |
|        | 16:36 195:2<br>Handle layout        | Verse                    |        |
|        | 16:36 292:1<br>Merged               | Verse - Note             |        |
|        | 16:29 201:1<br>Merged               | Verse - Drum 3           |        |
|        | 16:29 198:1<br>Merged               | Verse - BPM              |        |
|        | 16:29 199:1<br>Merged               | Verse - Key