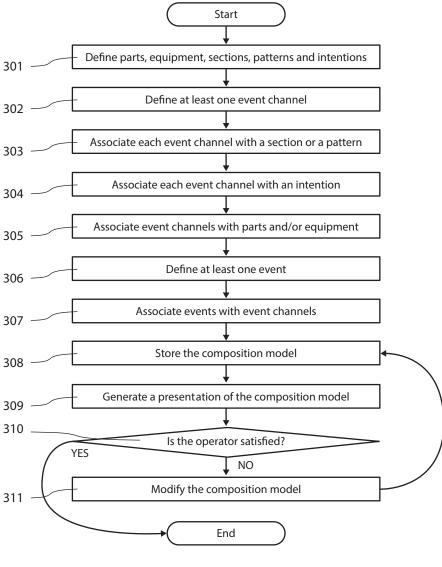

FIG. 1



FIG. 2



FIG. 3



FIG. 4



FIG. 5





FIG. 7



FIG. 8



FIG. 9



FIG. 10



FIG. 11



+Effect PATTERNS

FIG. 12



FIG. 13



FIG. 14



FIG. 15



FIG. 16



FIG. 17

|        | Carrier <del>?</del><br>16:37 197:2 | 4:39 PM<br>Verse - Chord | 100% 🗫 |
|--------|-------------------------------------|--------------------------|--------|
|        | Chord:'A='                          | verse - Orlord           |        |
|        | 16:36 195:2<br>Handle layout        | Verse                    |        |
|        | 16:36 292:1<br>Merged               | Verse - Note             |        |
|        | 16:29 201:1<br>Merged               | Verse - Drum 3           |        |
|        | 16:29 198:1<br>Merged               | Verse - BPM              |        |
|        | 16:29 199:1<br>Merged