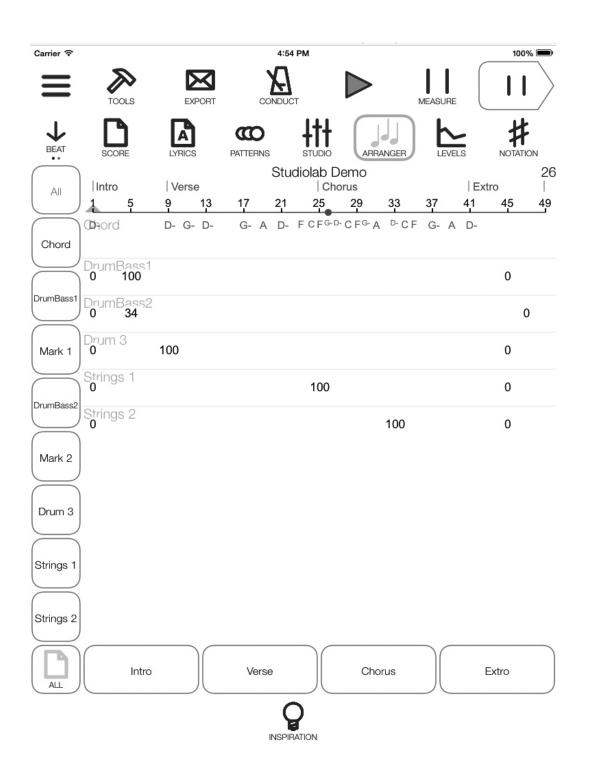

FIG. 1



FIG. 2



FIG. 3



FIG. 4



FIG. 5





FIG. 7



FIG. 8



FIG. 9



FIG. 10



FIG. 11



+Effect PATTERNS

FIG. 12



FIG. 13



FIG. 14



FIG. 15



FIG. 16



FIG. 17

|        | Carrier <del>?</del><br>16:37 197:2 | 4:39 PM<br>Verse - Chord | 100% 🗫 |
|--------|-------------------------------------|--------------------------|--------|
|        | Chord:'A='                          | verse - Orlord           |        |
|        | 16:36 195:2<br>Handle layout        | Verse                    |        |
|        | 16:36 292:1<br>Merged               | Verse - Note             |        |
|        | 16:29 201:1<br>Merged               | Verse - Drum 3           |        |
|        | 16:29 198:1<br>Merged               | Verse - BPM              |        |
|        | 16:29 199:1<br>Merged               | Verse - Key              |        |
|        | 16:29 200:1<br>Merged               | Verse - Output           |