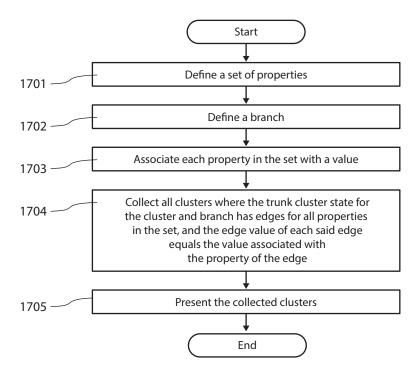

FIG. 1



FIG. 2



FIG. 3



FIG. 4



FIG. 5





FIG. 7



FIG. 8



FIG. 9



FIG. 10



FIG. 11



+Effect PATTERNS

FIG. 12



FIG. 13



FIG. 14



FIG. 15



FIG. 16



FIG. 17

|        | Carrier <del>?</del><br>16:37 197:2 | 4:39 PM<br>Verse - Chord | 100% 🗫 |
|--------|-------------------------------------|--------------------------|--------|
|        | Chord:'A='                          | verse - Orlord           |        |
|        | 16:36 195:2<br>Handle layout        | Verse                    |        |
|        | 16:36 292:1<br>Merged               | Verse - Note             |        |
|        | 16:29 201:1<br>Merged               | Verse - Drum 3           |        |
|        | 16:29 198:1<br>Merged               | Verse - BPM              |        |
|        | 16:29 199:1<br>Merged               | Verse - Key              |        |
|        | 16:29 200:1<br>Merged               | Verse - Output           |        |
| 1801 — | 16:29 196:1