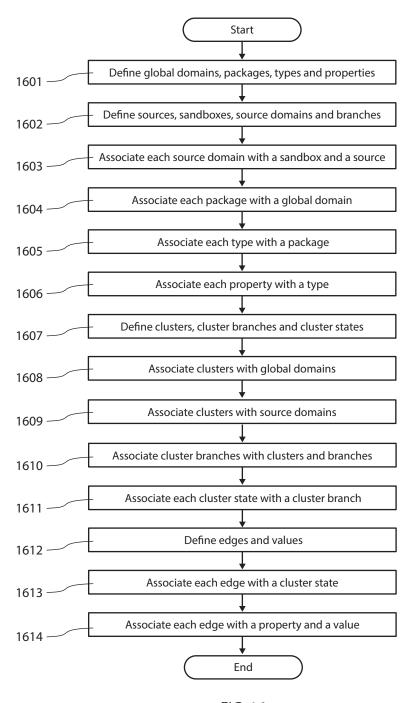

FIG. 1



FIG. 2



FIG. 3



FIG. 4



FIG. 5





FIG. 7



FIG. 8



FIG. 9



FIG. 10



FIG. 11



+Effect PATTERNS

FIG. 12



FIG. 13



FIG. 14



FIG. 15



FIG. 16



FIG. 17

|        | Carrier <del>?</del><br>16:37 197:2 | 4:39 PM<br>Verse - Chord | 100% 🗫 |
|--------|-------------------------------------|--------------------------|--------|
|        | Chord:'A='                          | verse - Orlord           |        |
|        | 16:36 195:2<br>Handle layout        | Verse                    |        |
|        | 16:36 292:1<br>Merged               | Verse - Note             |        |
|        | 16:29 201:1<br>Merged               | Verse - Drum 3           |        |
|        | 16:29 198:1<br>Merged               | Verse - BPM              |        |
|        | 16:29 199:1<br>Merged               | Verse - Key              |        |
|        | 16:29 200:1<br>Merged               | Verse - Output           |        |
| 1801 — | 16