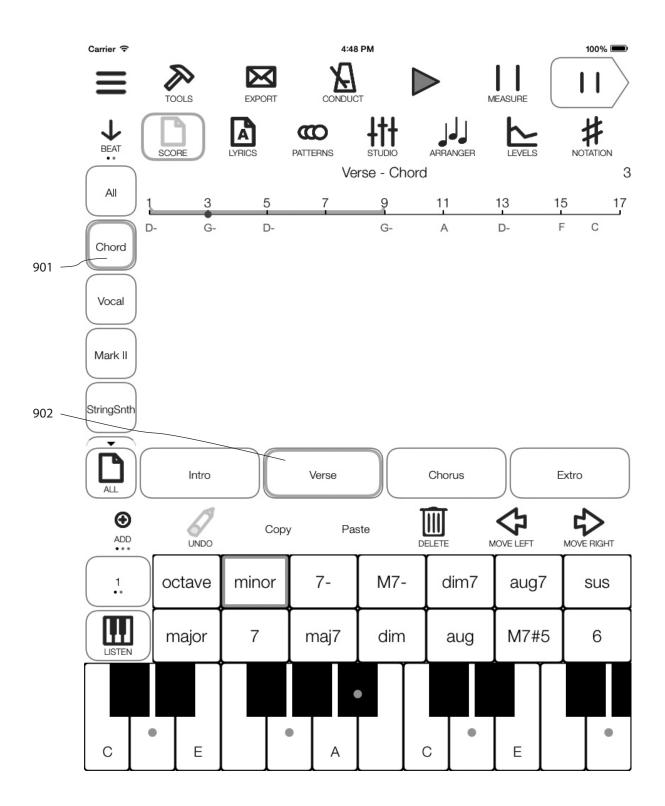

FIG. 1



FIG. 2



FIG. 3



FIG. 4



FIG. 5





FIG. 7



FIG. 8



FIG. 9



FIG. 10



FIG. 11



+Effect PATTERNS

FIG. 12



FIG. 13



FIG. 14



FIG. 15



FIG. 16



FIG. 17

|        | Carrier <del>?</del><br>16:37 197:2 | 4:39 PM<br>Verse - Chord | 100% 🗫 |
|--------|-------------------------------------|--------------------------|--------|
|        | Chord:'A='                          | verse - Orlord           |        |
|        | 16:36 195:2<br>Handle layout        | Verse                    |        |
|        | 16:36 292:1<br>Merged               | Verse - Note             |        |
|        | 16:29 201:1<br>Merged               | Verse - Drum 3           |        |
|        | 16:29 198:1<br>Merged               | Verse - BPM              |        |
|        | 16:29 199:1<br>Merged               | Verse - Key              |        |
|