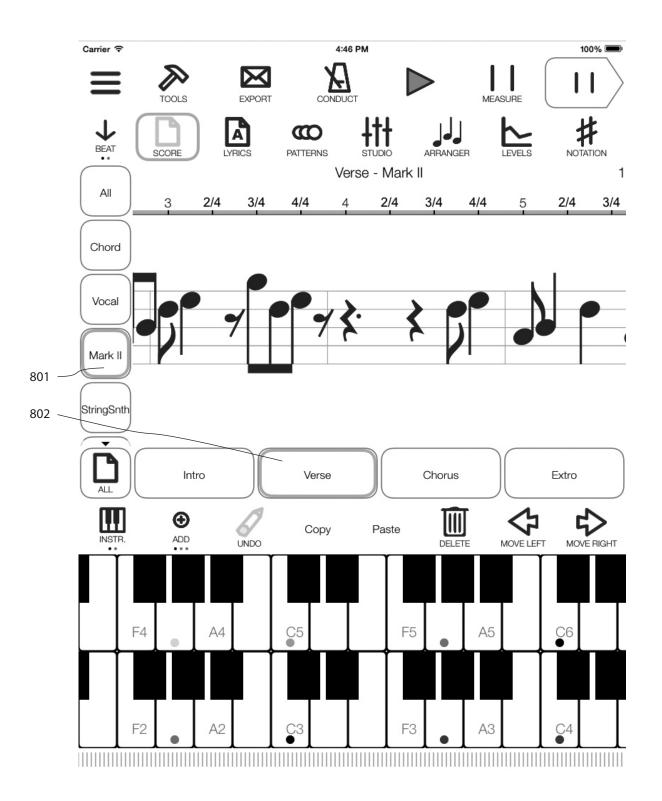

FIG. 1



FIG. 2



FIG. 3



FIG. 4



FIG. 5





FIG. 7



FIG. 8



FIG. 9



FIG. 10



FIG. 11



+Effect PATTERNS

FIG. 12



FIG. 13



FIG. 14



FIG. 15



FIG. 16



FIG. 17

|        | Carrier <del>?</del><br>16:37 197:2 | 4:39 PM<br>Verse - Chord | 100% 🗫 |
|--------|-------------------------------------|--------------------------|--------|
|        | Chord:'A='                          | verse - Orlord           |        |
|        | 16:36 195:2<br>Handle layout        | Verse                    |        |
|        | 16:36 292:1<br>Merged               | Verse - Note             |        |
|        | 16:29 201:1<br>Merged               | Verse - Drum 3           |        |
|        | 16:29 198:1<br>Merged               | Verse - BPM              |        |
|        | 16:29 199:1<br>Merged               | Verse - Key              |