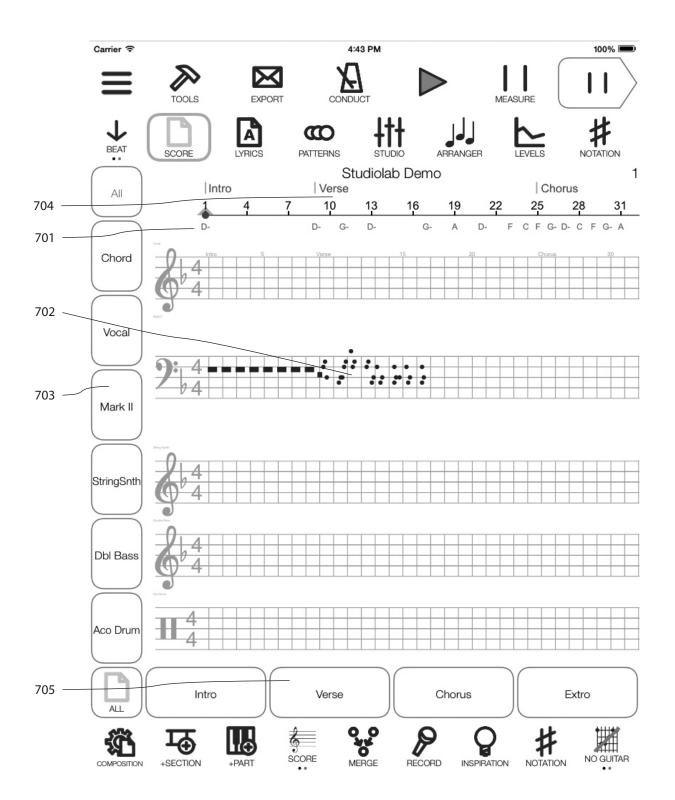

FIG. 1



FIG. 2



FIG. 3



FIG. 4



FIG. 5





FIG. 7



FIG. 8



FIG. 9



FIG. 10



FIG. 11



+Effect PATTERNS

FIG. 12



FIG. 13



FIG. 14



FIG. 15



FIG. 16



FIG. 17

|        | Carrier <del>?</del><br>16:37 197:2 | 4:39 PM<br>Verse - Chord | 100% 🗫 |
|--------|-------------------------------------|--------------------------|--------|
|        | Chord:'A='                          | verse - Orlord           |        |
|        | 16:36 195:2<br>Handle layout        | Verse                    |        |
|        | 16:36 292:1<br>Merged               | Verse - Note             |        |
|        | 16:29 201:1<br>Merged               | Verse - Drum 3           |        |
|        | 16:29 198:1<br>Merged               | Verse - BPM              |        |
|        | 16:29 199:1<br>Merged               | Verse - Key