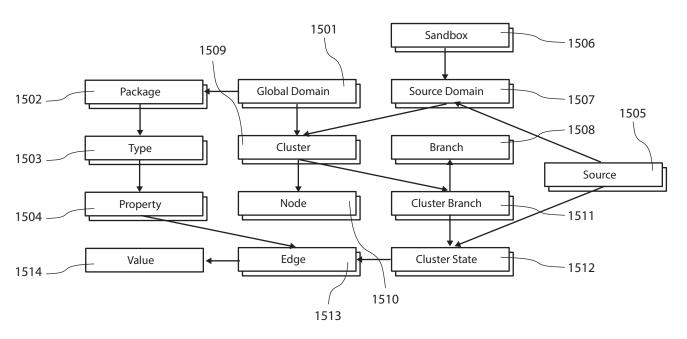

FIG. 1



FIG. 2



FIG. 3



FIG. 4



FIG. 5





FIG. 7



FIG. 8



FIG. 9



FIG. 10



FIG. 11



+Effect PATTERNS

FIG. 12



FIG. 13



FIG. 14



FIG. 15



FIG. 16



FIG. 17

|        | Carrier <del>?</del><br>16:37 197:2 | 4:39 PM<br>Verse - Chord | 100% 🗫 |
|--------|-------------------------------------|--------------------------|--------|
|        | Chord:'A='                          | verse - Orlord           |        |
|        | 16:36 195:2<br>Handle layout        | Verse                    |        |
|        | 16:36 292:1<br>Merged               | Verse - Note             |        |
|        | 16:29 201:1<br>Merged               | Verse - Drum 3           |        |
|        | 16:29 198:1<br>Merged               | Verse - BPM              |        |
|        | 16:29 199:1<br>Merged               | Verse - Key              |        |
|        | 16:29 200:1<br>Merged               | Verse - Output           |        |
|