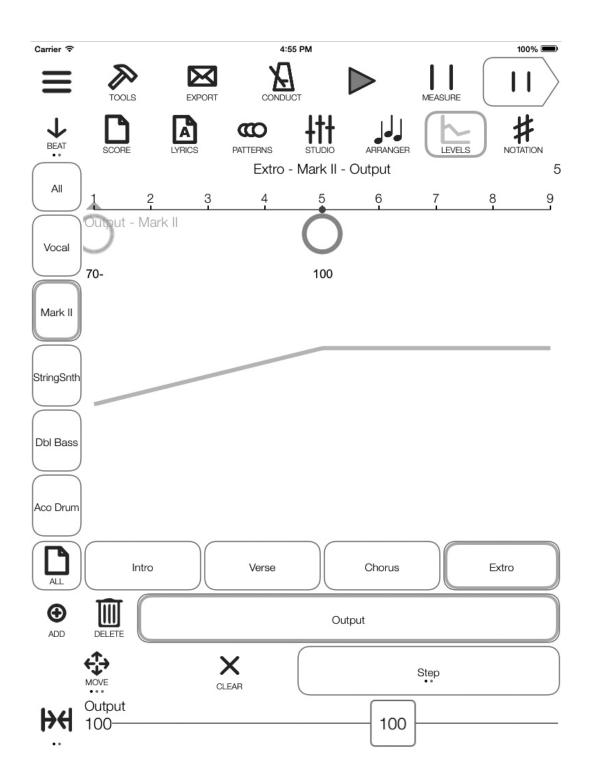

FIG. 1



FIG. 2



FIG. 3



FIG. 4



FIG. 5





FIG. 7



FIG. 8



FIG. 9



FIG. 10



FIG. 11



+Effect PATTERNS

FIG. 12



FIG. 13



FIG. 14



FIG. 15



FIG. 16



FIG. 17

|        | Carrier <del>?</del><br>16:37 197:2 | 4:39 PM<br>Verse - Chord | 100% 🗫 |
|--------|-------------------------------------|--------------------------|--------|
|        | Chord:'A='                          | verse - Orlord           |        |
|        | 16:36 195:2<br>Handle layout        | Verse                    |        |
|        | 16:36 292:1<br>Merged               | Verse - Note             |        |
|        | 16:29 201:1<br>Merged               | Verse - Drum 3           |        |
|        | 16:29 198:1<br>Merged               | Verse - BPM              |        |
|        | 16:29 199:1<br>Merged               | Verse - Key              |        |
|        | 16:29 200:1<br>Merged               | Verse - Output